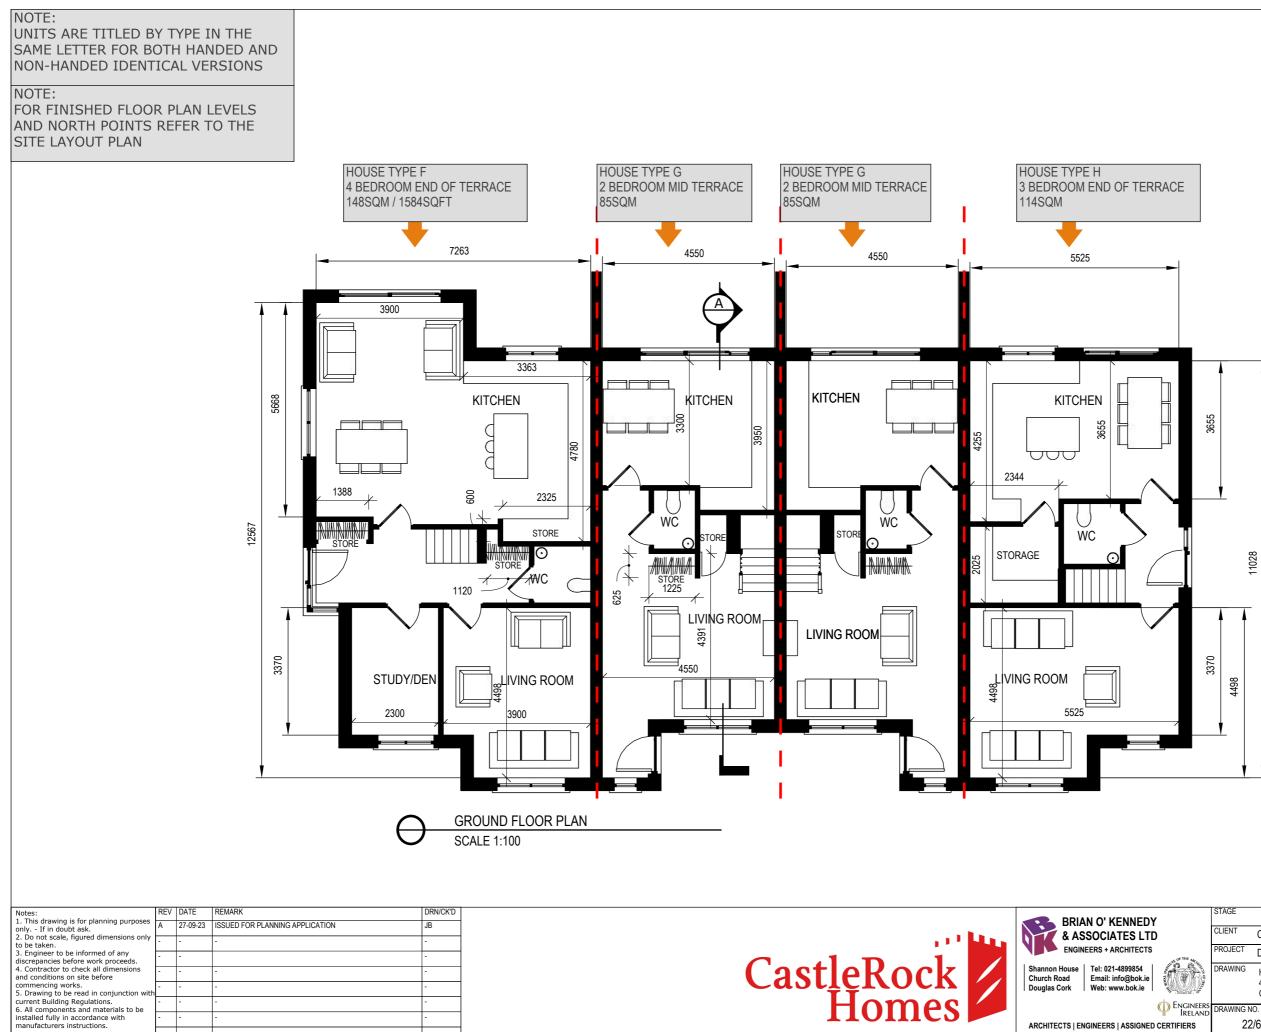

| EDY                 | STAGE LRD PLANNING APPLICATION             |                                                      |                  |                        |                  |
|---------------------|--------------------------------------------|------------------------------------------------------|------------------|------------------------|------------------|
| LTD                 | CLIENT CASTLE ROCK HOMES MIDLETON LTD      |                                                      |                  |                        |                  |
| CTS                 | PROJECT DEVELOPMENT AT BROOMFIELD MIDLETON |                                                      |                  |                        | Ν                |
| 54<br>Jok.ie<br>Jie | DRAWING                                    | AWING<br>4 UNIT TERRACED BLOCK<br>GROUND FLOOR PLANS |                  |                        | DRAWN/CK'D<br>JB |
| CONSERVATION        | DRAWING NO                                 | o.<br>6732-P-1449                                    | Date<br>27-09-23 | Scale<br>1:100<br>@ A3 | A                |