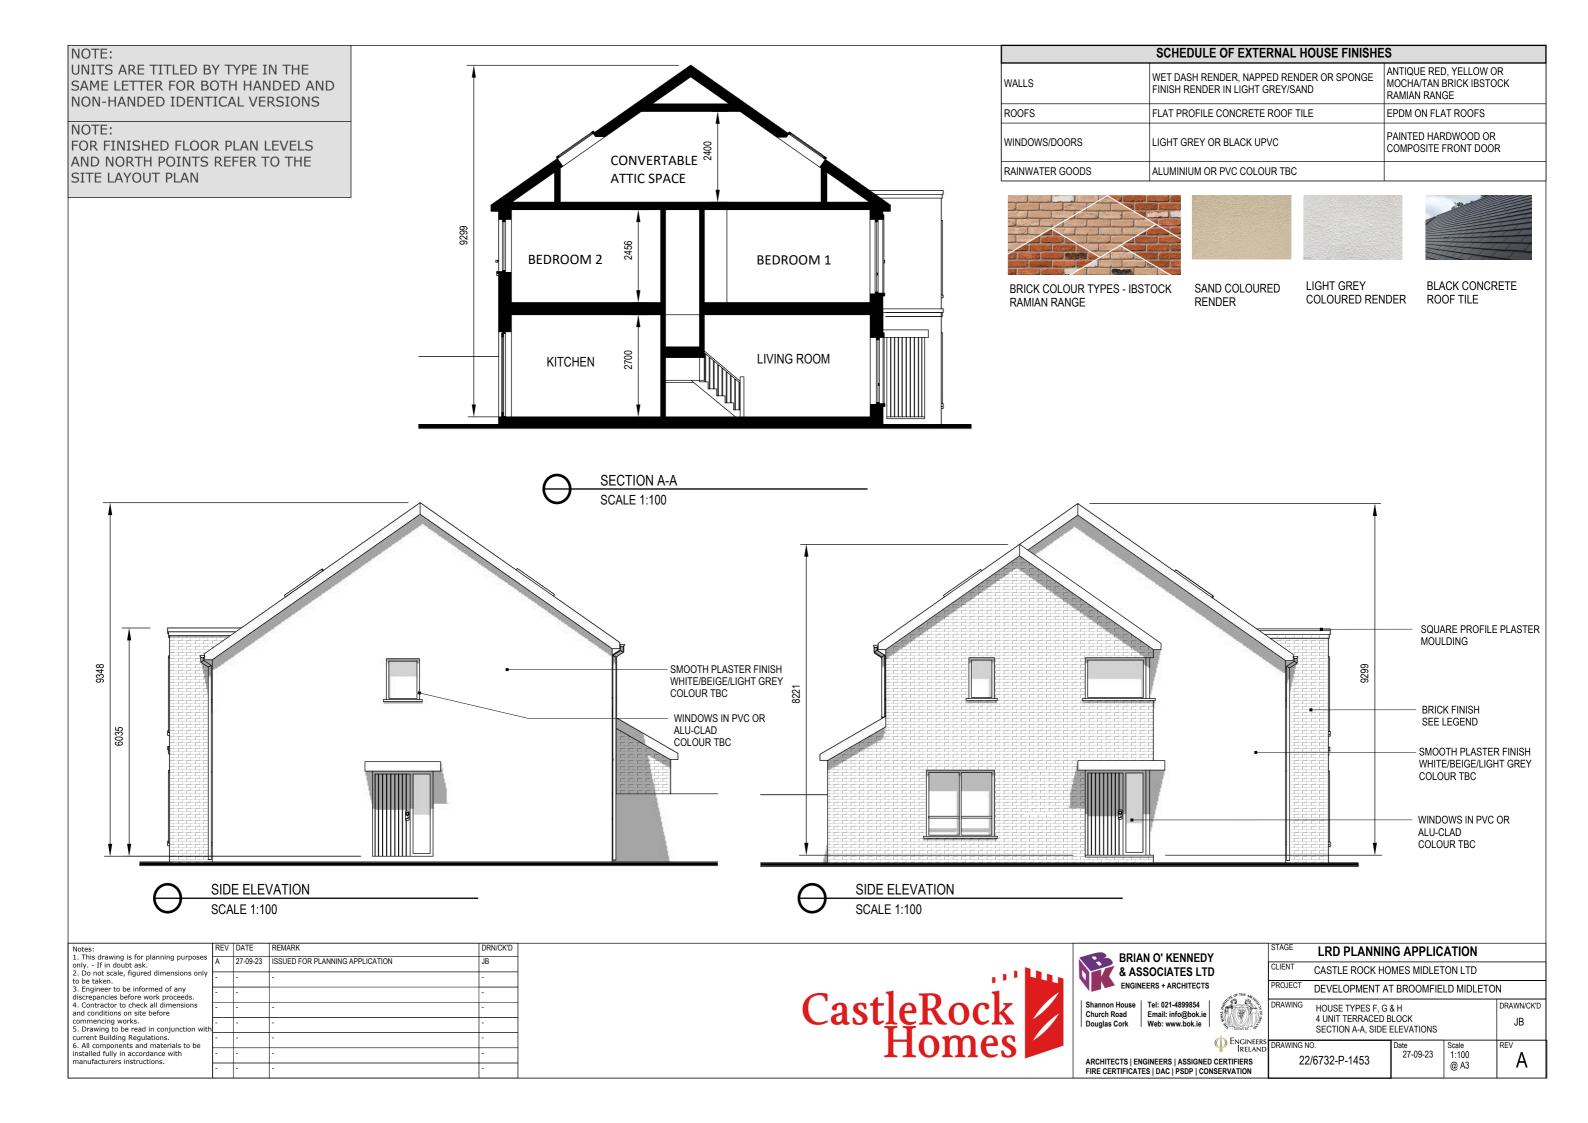

| ULE OF EXTE             | RNAL I                                   | HOUSE FINISHE                                                     | 1      |                                                                   |                         |                 |  |
|-------------------------|------------------------------------------|-------------------------------------------------------------------|--------|-------------------------------------------------------------------|-------------------------|-----------------|--|
| NDER IN LIGHT GREY/SAND |                                          |                                                                   | MOCHA  | ANTIQUE RED, YELLOW OR<br>MOCHA/TAN BRICK IBSTOCK<br>RAMIAN RANGE |                         |                 |  |
| FILE CONCRETE           | ROOF TI                                  | LE                                                                | EPDM C | ON FLA                                                            | AT ROOFS                |                 |  |
|                         |                                          |                                                                   |        |                                                                   | RDWOOD OR<br>FRONT DOOI |                 |  |
| M OR PVC COLOU          | JR TBC                                   |                                                                   |        |                                                                   |                         |                 |  |
|                         |                                          |                                                                   |        | _                                                                 |                         |                 |  |
|                         |                                          |                                                                   |        |                                                                   |                         |                 |  |
|                         |                                          |                                                                   |        |                                                                   |                         | 11              |  |
|                         |                                          |                                                                   |        |                                                                   | 417-1                   |                 |  |
|                         | ED                                       |                                                                   | וחרח   |                                                                   |                         | RETE            |  |
| RENDER                  |                                          | COLOURED REN                                                      | NDER   | RU                                                                | OF TILE                 |                 |  |
| 1                       |                                          |                                                                   |        |                                                                   |                         |                 |  |
|                         |                                          |                                                                   |        |                                                                   |                         |                 |  |
|                         |                                          |                                                                   |        |                                                                   |                         |                 |  |
|                         |                                          |                                                                   |        |                                                                   |                         |                 |  |
|                         |                                          |                                                                   |        |                                                                   |                         |                 |  |
|                         |                                          |                                                                   |        |                                                                   |                         |                 |  |
|                         |                                          |                                                                   |        |                                                                   |                         |                 |  |
|                         |                                          |                                                                   |        |                                                                   |                         |                 |  |
| -                       |                                          |                                                                   |        |                                                                   |                         |                 |  |
| -                       |                                          |                                                                   |        |                                                                   |                         |                 |  |
| -                       |                                          | CK CONRETE<br>)F TILE                                             |        |                                                                   |                         |                 |  |
| -                       | - R00                                    | FLIGHTS TO ATTIC                                                  |        |                                                                   |                         |                 |  |
| -                       |                                          |                                                                   |        |                                                                   |                         |                 |  |
| -                       |                                          |                                                                   |        |                                                                   |                         |                 |  |
| -                       |                                          | UARE PROFILE PLA                                                  | ASTER  |                                                                   |                         |                 |  |
|                         | IVIO                                     | CLDING .                                                          |        |                                                                   |                         |                 |  |
|                         | - BRIC                                   | K FINISH                                                          |        |                                                                   |                         |                 |  |
|                         | REFI                                     | ER TO LEGEND                                                      |        |                                                                   |                         |                 |  |
|                         | - SMO                                    | OTH PLASTER FINIS                                                 | зн     |                                                                   |                         |                 |  |
|                         | WHIT                                     | E/BEIGE/LIGHT GR                                                  |        |                                                                   |                         |                 |  |
|                         | COLC                                     | OUR TBC                                                           |        |                                                                   |                         |                 |  |
|                         |                                          |                                                                   |        |                                                                   |                         |                 |  |
|                         |                                          |                                                                   |        |                                                                   |                         |                 |  |
|                         |                                          | DOWS IN PVC OR                                                    |        |                                                                   |                         |                 |  |
|                         |                                          | CLAD<br>OUR TBC                                                   |        |                                                                   |                         |                 |  |
|                         |                                          | -                                                                 |        |                                                                   |                         |                 |  |
|                         |                                          |                                                                   |        |                                                                   |                         |                 |  |
|                         |                                          |                                                                   |        |                                                                   |                         |                 |  |
|                         |                                          |                                                                   |        |                                                                   |                         |                 |  |
|                         | STAGE                                    |                                                                   |        |                                                                   | ATION                   |                 |  |
| EDY                     | CLIENT                                   |                                                                   |        |                                                                   |                         |                 |  |
| LTD<br>cts              | PROJECT                                  | CASTLE ROCK H                                                     |        |                                                                   |                         | N               |  |
| 4                       | DRAWING                                  | DEVELOPIVIEINI                                                    |        |                                                                   |                         | N<br>DRAWN/CK'D |  |
| k.ie<br>ie              |                                          | HOUSE TYPES F, G & H<br>4 UNIT TERRACED BLOCK<br>FRONT ELEVATIONS |        |                                                                   | JB                      |                 |  |
| Engineers<br>Ireland    | DRAWING                                  | Date                                                              |        | Scale                                                             | REV                     |                 |  |
| SNED CERTIFIERS         | CERTIFIERS 22/6732-P-1451 27-09-23 1:100 |                                                                   |        |                                                                   | A                       |                 |  |
| CONSERVATION            |                                          |                                                                   |        |                                                                   |                         |                 |  |

| ILE OF EXTERNAL                                             |                                                       |    |                                                                   |  |  |
|-------------------------------------------------------------|-------------------------------------------------------|----|-------------------------------------------------------------------|--|--|
| HRENDER, NAPPED RENDER OR SPONGE<br>NDER IN LIGHT GREY/SAND |                                                       |    | ANTIQUE RED, YELLOW OR<br>MOCHA/TAN BRICK IBSTOCK<br>RAMIAN RANGE |  |  |
| FILE CONCRETE ROOF TILE                                     |                                                       |    | EPDM ON FLAT ROOFS                                                |  |  |
| EY OR BLACK UPVC                                            |                                                       |    | PAINTED HARDWOOD OR<br>COMPOSITE FRONT DOOR                       |  |  |
| M OR PVC COLOUR TBO                                         | 2                                                     |    |                                                                   |  |  |
|                                                             |                                                       |    |                                                                   |  |  |
| SAND COLOURED<br>RENDER                                     | LIGHT GREY<br>COLOURED REM                            |    | BLACK CONCRETE<br>ROOF TILE                                       |  |  |
|                                                             |                                                       |    |                                                                   |  |  |
|                                                             |                                                       |    |                                                                   |  |  |
|                                                             |                                                       |    |                                                                   |  |  |
|                                                             |                                                       |    |                                                                   |  |  |
|                                                             | ROOFLIGHTS TO ATT                                     | IC |                                                                   |  |  |
|                                                             | BLACK CONRETE<br>ROOF TILE                            |    |                                                                   |  |  |
| N V                                                         | MOOTH PLASTER FII<br>/HITE/BEIGE/LIGHT G<br>OLOUR TBC |    |                                                                   |  |  |
|                                                             | Brick Finish<br>See Legend                            |    |                                                                   |  |  |
| - <b>1</b> /                                                | WINDOWS IN PVC OR<br>ALU-CLAD<br>COLOUR TBC           |    |                                                                   |  |  |
|                                                             |                                                       |    |                                                                   |  |  |
|                                                             |                                                       |    |                                                                   |  |  |