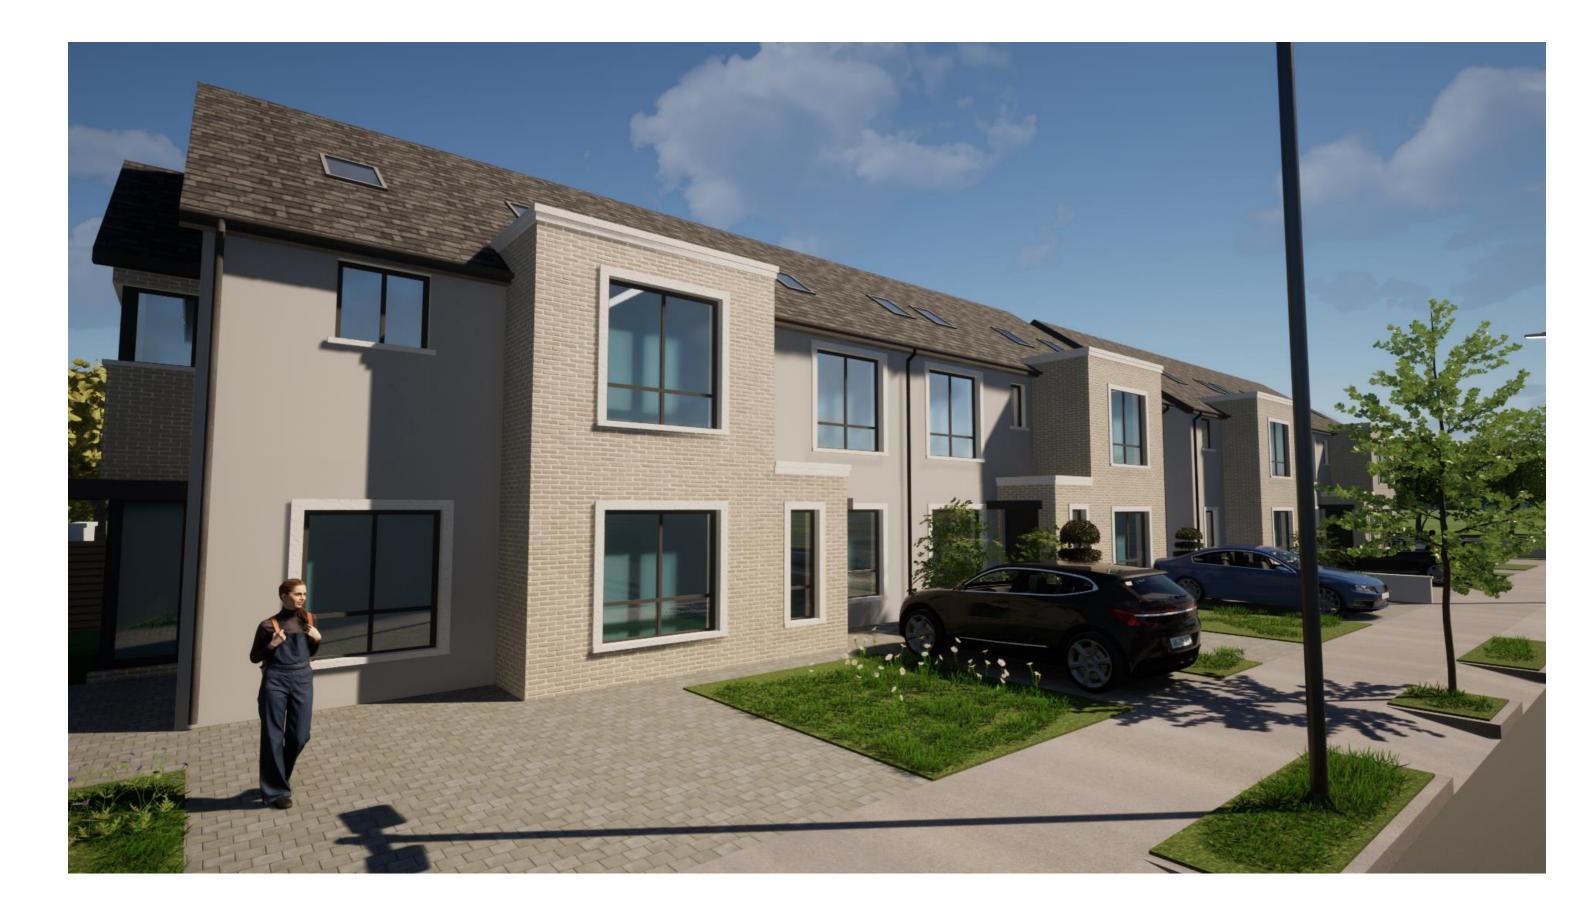

PROPOSED LARGE RESIDENTIAL DEVELOPMENT AT BROOMFIELD WEST MIDLETON CO. CORK HOUSE TYPE F, G & H [4 HOUSE TERRACE COVER PAGE - 3D VISUALISATION]

DRAWING NO: 22/6732-P-1448 DATE: 03-10-2023

ARCHITECTS | ENGINEERS | ASSIGN FIRE CERTIFICATES | DAC | PSDP |