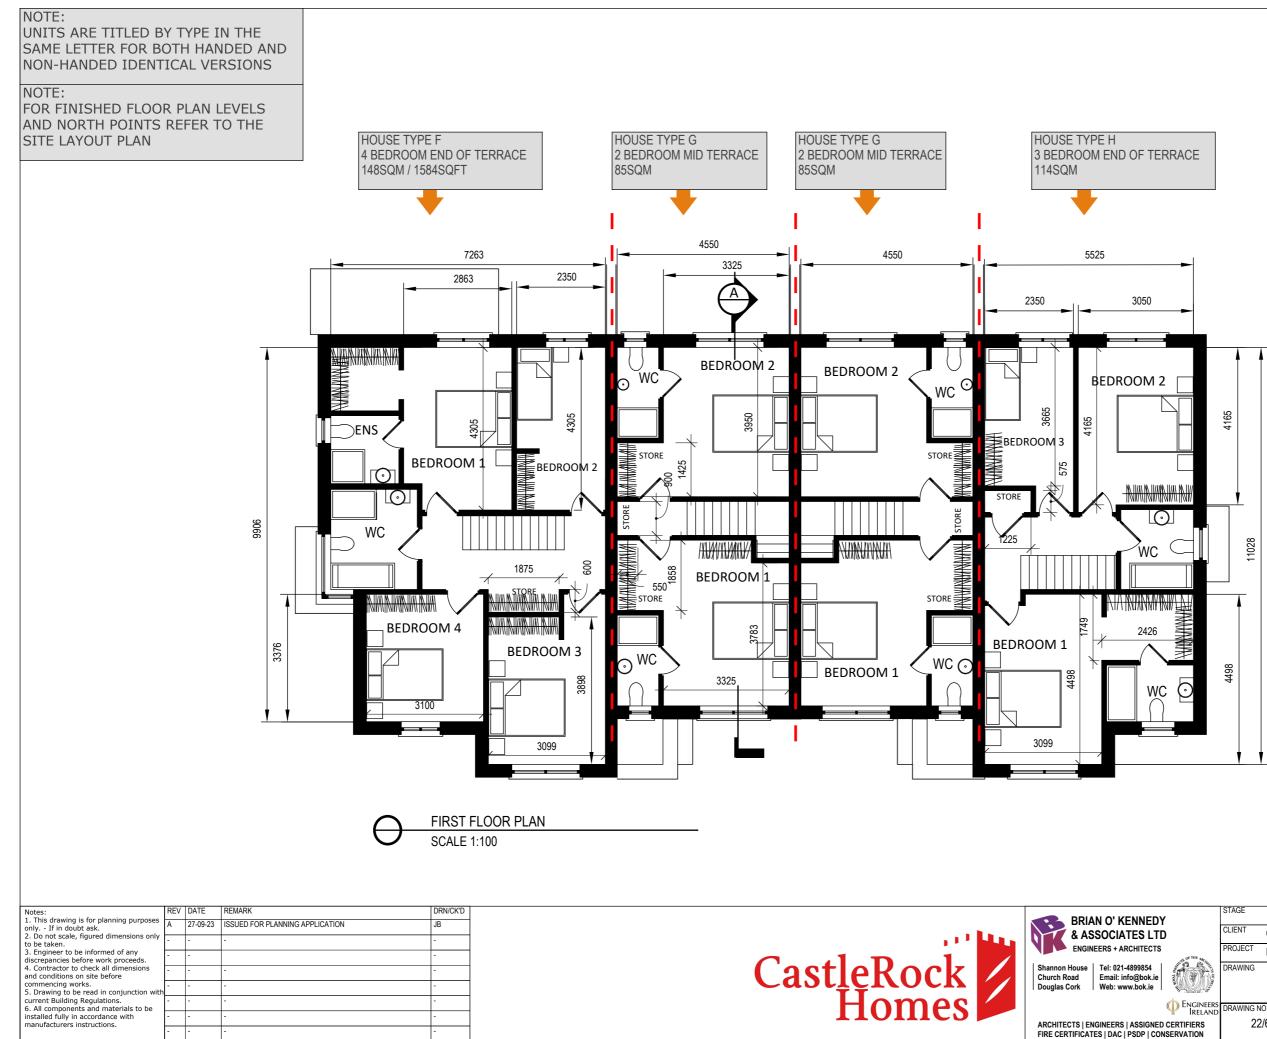

| EDY                | STAGE LRD PLANNING APPLICATION                      |                                      |   |  |  |
|--------------------|-----------------------------------------------------|--------------------------------------|---|--|--|
| LTD                | CLIENT CASTLE ROCK HOMES MIDLETON LTD               |                                      |   |  |  |
| CTS                | PROJECT DEVELOPMENT AT BROOMFIELD MIDLETON          |                                      |   |  |  |
| 54<br>ok.ie<br>.ie | DRAWING<br>4 UNIT TERRACED BLO<br>FIRST FLOOR PLANS | DRAWN/CK'D<br>JB                     |   |  |  |
| CONSERVATION       | DRAWING NO. 22/6732-P-1450                          | Date Scale<br>27-09-23 1:100<br>@ A3 | A |  |  |