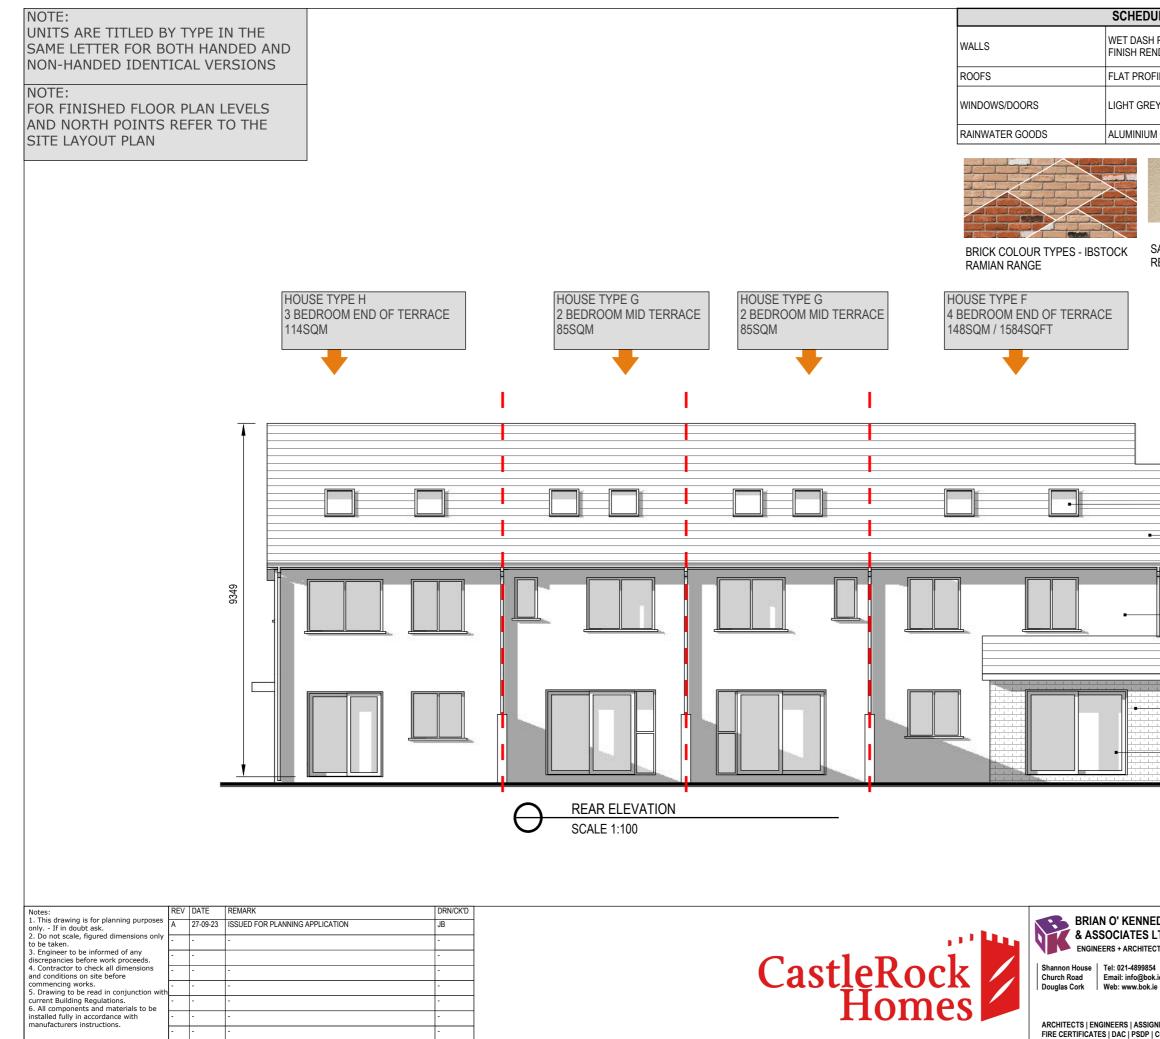

| ULE OF EXTE             | RNAL I                                   | HOUSE FINISHE                                                     | 1      |                                                                   |                         |                 |  |
|-------------------------|------------------------------------------|-------------------------------------------------------------------|--------|-------------------------------------------------------------------|-------------------------|-----------------|--|
| NDER IN LIGHT GREY/SAND |                                          |                                                                   | MOCHA  | ANTIQUE RED, YELLOW OR<br>MOCHA/TAN BRICK IBSTOCK<br>RAMIAN RANGE |                         |                 |  |
| FILE CONCRETE           | ROOF TI                                  | LE                                                                | EPDM C | ON FLA                                                            | AT ROOFS                |                 |  |
|                         |                                          |                                                                   |        |                                                                   | RDWOOD OR<br>FRONT DOOI |                 |  |
| M OR PVC COLOU          | JR TBC                                   |                                                                   |        |                                                                   |                         |                 |  |
|                         |                                          |                                                                   |        | _                                                                 |                         |                 |  |
|                         |                                          |                                                                   |        |                                                                   |                         |                 |  |
|                         |                                          |                                                                   |        |                                                                   |                         | 11              |  |
|                         |                                          |                                                                   |        |                                                                   | 417-1                   |                 |  |
|                         | ED                                       |                                                                   | וחרח   |                                                                   |                         | RETE            |  |
| RENDER                  |                                          | COLOURED REN                                                      | NDER   | RU                                                                | OF TILE                 |                 |  |
| 1                       |                                          |                                                                   |        |                                                                   |                         |                 |  |
|                         |                                          |                                                                   |        |                                                                   |                         |                 |  |
|                         |                                          |                                                                   |        |                                                                   |                         |                 |  |
|                         |                                          |                                                                   |        |                                                                   |                         |                 |  |
|                         |                                          |                                                                   |        |                                                                   |                         |                 |  |
|                         |                                          |                                                                   |        |                                                                   |                         |                 |  |
|                         |                                          |                                                                   |        |                                                                   |                         |                 |  |
|                         |                                          |                                                                   |        |                                                                   |                         |                 |  |
| -                       |                                          |                                                                   |        |                                                                   |                         |                 |  |
| -                       |                                          |                                                                   |        |                                                                   |                         |                 |  |
| -                       |                                          | CK CONRETE<br>)F TILE                                             |        |                                                                   |                         |                 |  |
| -                       | - R00                                    | FLIGHTS TO ATTIC                                                  |        |                                                                   |                         |                 |  |
| -                       |                                          |                                                                   |        |                                                                   |                         |                 |  |
| -                       |                                          |                                                                   |        |                                                                   |                         |                 |  |
| -                       |                                          | UARE PROFILE PLA                                                  | ASTER  |                                                                   |                         |                 |  |
|                         | IVIO                                     | CLDING .                                                          |        |                                                                   |                         |                 |  |
|                         | - BRIC                                   | K FINISH                                                          |        |                                                                   |                         |                 |  |
|                         | REFI                                     | ER TO LEGEND                                                      |        |                                                                   |                         |                 |  |
|                         | - SMO                                    | OTH PLASTER FINIS                                                 | зн     |                                                                   |                         |                 |  |
|                         | WHIT                                     | E/BEIGE/LIGHT GR                                                  |        |                                                                   |                         |                 |  |
|                         | COLC                                     | OUR TBC                                                           |        |                                                                   |                         |                 |  |
|                         |                                          |                                                                   |        |                                                                   |                         |                 |  |
|                         |                                          |                                                                   |        |                                                                   |                         |                 |  |
|                         |                                          | DOWS IN PVC OR                                                    |        |                                                                   |                         |                 |  |
|                         |                                          | CLAD<br>OUR TBC                                                   |        |                                                                   |                         |                 |  |
|                         |                                          | -                                                                 |        |                                                                   |                         |                 |  |
|                         |                                          |                                                                   |        |                                                                   |                         |                 |  |
|                         |                                          |                                                                   |        |                                                                   |                         |                 |  |
|                         |                                          |                                                                   |        |                                                                   |                         |                 |  |
|                         | STAGE                                    |                                                                   |        |                                                                   | ATION                   |                 |  |
| EDY                     | CLIENT                                   |                                                                   |        |                                                                   |                         |                 |  |
| LTD<br>cts              | PROJECT                                  | CASTLE ROCK H                                                     |        |                                                                   |                         | N               |  |
| 4                       | DRAWING                                  | DEVELOPIVIEINI                                                    |        |                                                                   |                         | N<br>DRAWN/CK'D |  |
| k.ie<br>ie              |                                          | HOUSE TYPES F, G & H<br>4 UNIT TERRACED BLOCK<br>FRONT ELEVATIONS |        |                                                                   | JB                      |                 |  |
| Engineers<br>Ireland    | DRAWING                                  | Date                                                              |        | Scale                                                             | REV                     |                 |  |
| SNED CERTIFIERS         | CERTIFIERS 22/6732-P-1451 27-09-23 1:100 |                                                                   |        |                                                                   | A                       |                 |  |
| CONSERVATION            |                                          |                                                                   |        |                                                                   |                         |                 |  |

| ILE OF EXTERNAL                                             |                                                       |    |                                                                   |  |  |
|-------------------------------------------------------------|-------------------------------------------------------|----|-------------------------------------------------------------------|--|--|
| HRENDER, NAPPED RENDER OR SPONGE<br>NDER IN LIGHT GREY/SAND |                                                       |    | ANTIQUE RED, YELLOW OR<br>MOCHA/TAN BRICK IBSTOCK<br>RAMIAN RANGE |  |  |
| FILE CONCRETE ROOF TILE                                     |                                                       |    | EPDM ON FLAT ROOFS                                                |  |  |
| EY OR BLACK UPVC                                            |                                                       |    | PAINTED HARDWOOD OR<br>COMPOSITE FRONT DOOR                       |  |  |
| M OR PVC COLOUR TBO                                         | 2                                                     |    |                                                                   |  |  |
|                                                             |                                                       |    |                                                                   |  |  |
| SAND COLOURED<br>RENDER                                     | LIGHT GREY<br>COLOURED REM                            |    | BLACK CONCRETE<br>ROOF TILE                                       |  |  |
|                                                             |                                                       |    |                                                                   |  |  |
|                                                             |                                                       |    |                                                                   |  |  |
|                                                             |                                                       |    |                                                                   |  |  |
|                                                             |                                                       |    |                                                                   |  |  |
|                                                             | ROOFLIGHTS TO ATT                                     | IC |                                                                   |  |  |
|                                                             | BLACK CONRETE<br>ROOF TILE                            |    |                                                                   |  |  |
| N V                                                         | MOOTH PLASTER FII<br>/HITE/BEIGE/LIGHT G<br>OLOUR TBC |    |                                                                   |  |  |
|                                                             | Brick Finish<br>See Legend                            |    |                                                                   |  |  |
| - <b>1</b> /                                                | WINDOWS IN PVC OR<br>ALU-CLAD<br>COLOUR TBC           |    |                                                                   |  |  |
|                                                             |                                                       |    |                                                                   |  |  |
|                                                             |                                                       |    |                                                                   |  |  |

| DY                                   | STAGE LRD PLANNING APPLICATION             |                                               |                        |   |  |
|--------------------------------------|--------------------------------------------|-----------------------------------------------|------------------------|---|--|
| LTD                                  | CLIENT CASTLE                              | CASTLE ROCK HOMES MIDLETON LTD                |                        |   |  |
| CTS                                  | PROJECT DEVELOPMENT AT BROOMFIELD MIDLETON |                                               |                        |   |  |
| 4<br>k.ie<br>ie                      | 4 UNIT<br>REAR E                           | TYPES F, G & H<br>TERRACED BLOCK<br>LEVATIONS | ACED BLOCK             |   |  |
| Engineers<br>Ireland<br>CONSERVATION | DRAWING NO.<br>22/6732-P                   | Date 27-09-23                                 | Scale<br>1:100<br>@ A3 | A |  |