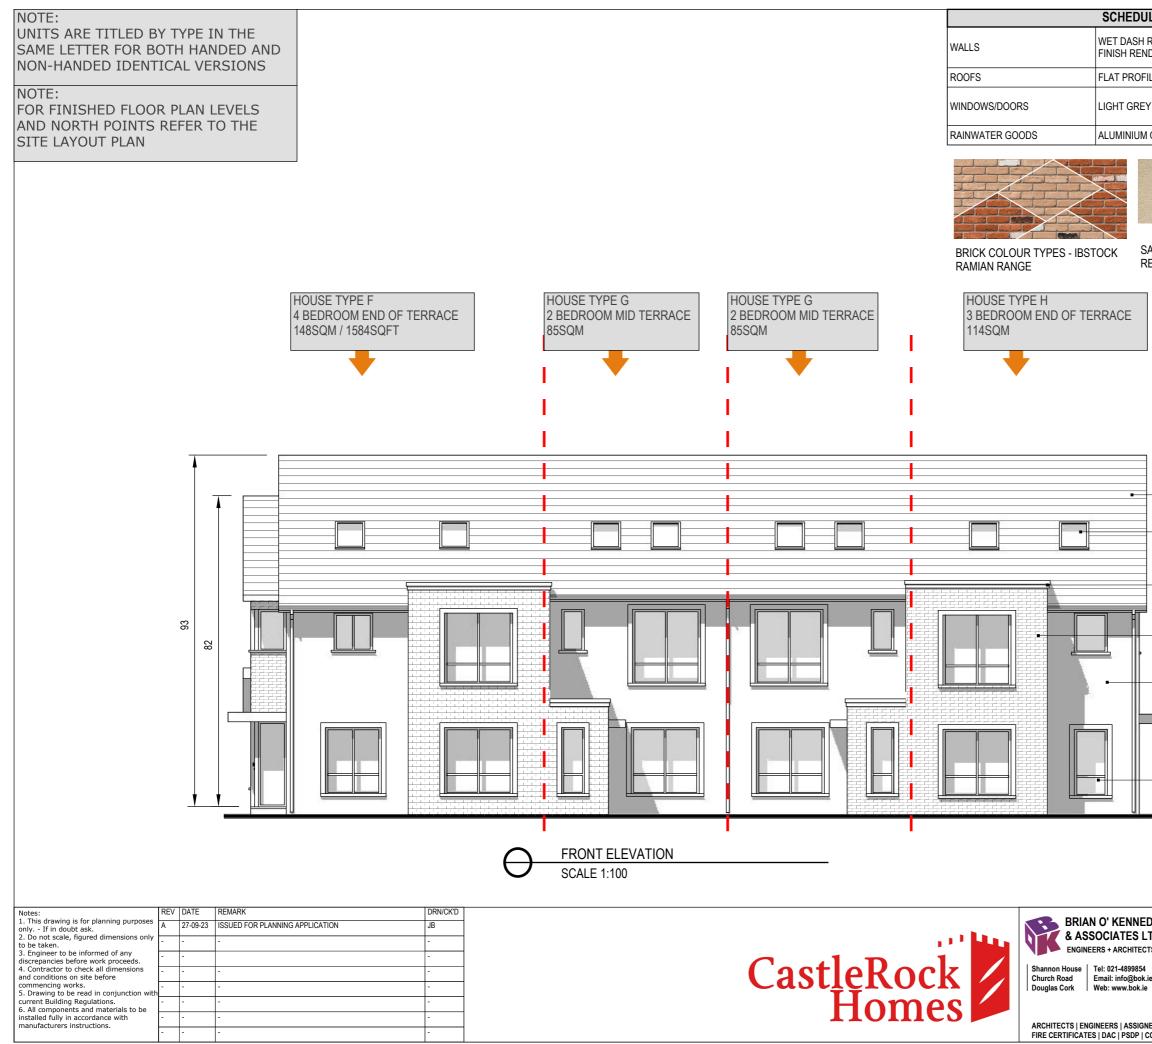

| ULE OF EXTE             | RNAL I                                   | HOUSE FINISHE                                                     | 1      |                                                                   |                         |                 |  |
|-------------------------|------------------------------------------|-------------------------------------------------------------------|--------|-------------------------------------------------------------------|-------------------------|-----------------|--|
| NDER IN LIGHT GREY/SAND |                                          |                                                                   | MOCHA  | ANTIQUE RED, YELLOW OR<br>MOCHA/TAN BRICK IBSTOCK<br>RAMIAN RANGE |                         |                 |  |
| FILE CONCRETE           | ROOF TI                                  | LE                                                                | EPDM C | ON FLA                                                            | AT ROOFS                |                 |  |
|                         |                                          |                                                                   |        |                                                                   | RDWOOD OR<br>FRONT DOOI |                 |  |
| M OR PVC COLOU          | JR TBC                                   |                                                                   |        |                                                                   |                         |                 |  |
|                         |                                          |                                                                   |        | _                                                                 |                         |                 |  |
|                         |                                          |                                                                   |        |                                                                   |                         |                 |  |
|                         |                                          |                                                                   |        |                                                                   |                         | 11              |  |
|                         |                                          |                                                                   |        |                                                                   | 417-1                   |                 |  |
|                         | ED                                       |                                                                   | וחרח   |                                                                   |                         | RETE            |  |
| RENDER                  |                                          | COLOURED REN                                                      | NDER   | RU                                                                | OF TILE                 |                 |  |
| 1                       |                                          |                                                                   |        |                                                                   |                         |                 |  |
|                         |                                          |                                                                   |        |                                                                   |                         |                 |  |
|                         |                                          |                                                                   |        |                                                                   |                         |                 |  |
|                         |                                          |                                                                   |        |                                                                   |                         |                 |  |
|                         |                                          |                                                                   |        |                                                                   |                         |                 |  |
|                         |                                          |                                                                   |        |                                                                   |                         |                 |  |
|                         |                                          |                                                                   |        |                                                                   |                         |                 |  |
|                         |                                          |                                                                   |        |                                                                   |                         |                 |  |
| -                       |                                          |                                                                   |        |                                                                   |                         |                 |  |
| -                       |                                          |                                                                   |        |                                                                   |                         |                 |  |
| -                       |                                          | CK CONRETE<br>)F TILE                                             |        |                                                                   |                         |                 |  |
| -                       | - R00                                    | FLIGHTS TO ATTIC                                                  |        |                                                                   |                         |                 |  |
| -                       |                                          |                                                                   |        |                                                                   |                         |                 |  |
| -                       |                                          |                                                                   |        |                                                                   |                         |                 |  |
| -                       |                                          | UARE PROFILE PLA                                                  | ASTER  |                                                                   |                         |                 |  |
|                         | IVIO                                     | CLDING .                                                          |        |                                                                   |                         |                 |  |
|                         | - BRIC                                   | K FINISH                                                          |        |                                                                   |                         |                 |  |
|                         | REFI                                     | ER TO LEGEND                                                      |        |                                                                   |                         |                 |  |
|                         | - SMO                                    | OTH PLASTER FINIS                                                 | зн     |                                                                   |                         |                 |  |
|                         | WHIT                                     | E/BEIGE/LIGHT GR                                                  |        |                                                                   |                         |                 |  |
|                         | COLC                                     | OUR TBC                                                           |        |                                                                   |                         |                 |  |
|                         |                                          |                                                                   |        |                                                                   |                         |                 |  |
|                         |                                          |                                                                   |        |                                                                   |                         |                 |  |
|                         |                                          | DOWS IN PVC OR                                                    |        |                                                                   |                         |                 |  |
|                         |                                          | CLAD<br>OUR TBC                                                   |        |                                                                   |                         |                 |  |
|                         |                                          | -                                                                 |        |                                                                   |                         |                 |  |
|                         |                                          |                                                                   |        |                                                                   |                         |                 |  |
|                         |                                          |                                                                   |        |                                                                   |                         |                 |  |
|                         |                                          |                                                                   |        |                                                                   |                         |                 |  |
|                         | STAGE                                    |                                                                   |        |                                                                   | ATION                   |                 |  |
| EDY                     | CLIENT                                   |                                                                   |        |                                                                   |                         |                 |  |
| LTD<br>cts              | PROJECT                                  | CASTLE ROCK H                                                     |        |                                                                   |                         | N               |  |
| 4                       | DRAWING                                  | DEVELOPIVIEINI                                                    |        |                                                                   |                         | N<br>DRAWN/CK'D |  |
| k.ie<br>ie              |                                          | HOUSE TYPES F, G & H<br>4 UNIT TERRACED BLOCK<br>FRONT ELEVATIONS |        |                                                                   | JB                      |                 |  |
| Engineers<br>Ireland    | DRAWING                                  | Date                                                              |        | Scale                                                             | REV                     |                 |  |
| SNED CERTIFIERS         | CERTIFIERS 22/6732-P-1451 27-09-23 1:100 |                                                                   |        |                                                                   | A                       |                 |  |
| CONSERVATION            |                                          |                                                                   |        |                                                                   |                         |                 |  |

| ILE OF EXTERNAL                                             |                                                       |    |                                                                   |  |  |
|-------------------------------------------------------------|-------------------------------------------------------|----|-------------------------------------------------------------------|--|--|
| HRENDER, NAPPED RENDER OR SPONGE<br>NDER IN LIGHT GREY/SAND |                                                       |    | ANTIQUE RED, YELLOW OR<br>MOCHA/TAN BRICK IBSTOCK<br>RAMIAN RANGE |  |  |
| FILE CONCRETE ROOF TILE                                     |                                                       |    | EPDM ON FLAT ROOFS                                                |  |  |
| EY OR BLACK UPVC                                            |                                                       |    | PAINTED HARDWOOD OR<br>COMPOSITE FRONT DOOR                       |  |  |
| M OR PVC COLOUR TBO                                         | 2                                                     |    |                                                                   |  |  |
|                                                             |                                                       |    |                                                                   |  |  |
| SAND COLOURED<br>RENDER                                     | LIGHT GREY<br>COLOURED REM                            |    | BLACK CONCRETE<br>ROOF TILE                                       |  |  |
|                                                             |                                                       |    |                                                                   |  |  |
|                                                             |                                                       |    |                                                                   |  |  |
|                                                             |                                                       |    |                                                                   |  |  |
|                                                             |                                                       |    |                                                                   |  |  |
|                                                             | ROOFLIGHTS TO ATT                                     | IC |                                                                   |  |  |
|                                                             | BLACK CONRETE<br>ROOF TILE                            |    |                                                                   |  |  |
| N V                                                         | MOOTH PLASTER FII<br>/HITE/BEIGE/LIGHT G<br>OLOUR TBC |    |                                                                   |  |  |
|                                                             | Brick Finish<br>See Legend                            |    |                                                                   |  |  |
| - <b>1</b> /                                                | WINDOWS IN PVC OR<br>ALU-CLAD<br>COLOUR TBC           |    |                                                                   |  |  |
|                                                             |                                                       |    |                                                                   |  |  |
|                                                             |                                                       |    |                                                                   |  |  |